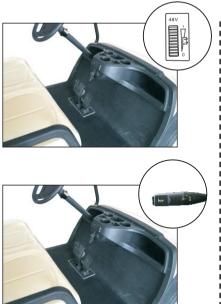

# WHOLE STRUCTURE AND SPECIFICATIONS

| 2-Sand box123-Cool box134-Rear tire cover145-Side mirror156-Windshield167-Windshield Frame178-Headlight /R189-Front Bumper19 | adlight base /L21-Acceleratorde cover sheetPedalar body cover22-Arm resteering wheel23-Front tireeering column24-Rear tirembination Switch25-Tail light /Lwer indicator26-Rear bumperake Pedal27-Tail light /Ry Switch28-Bag strap holderritch F/R29-Ballwasher |
|------------------------------------------------------------------------------------------------------------------------------|-----------------------------------------------------------------------------------------------------------------------------------------------------------------------------------------------------------------------------------------------------------------|
|------------------------------------------------------------------------------------------------------------------------------|-----------------------------------------------------------------------------------------------------------------------------------------------------------------------------------------------------------------------------------------------------------------|