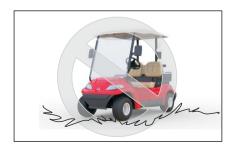

## When operating:

- 1. Keep your body in the car and stay well-seated when the car starts moving.
- 2. Do not start the car until all passengers are seated.
- 3. Keep your hands on the steering wheel and your eyes on the path ahead.
- 4. Be especially careful when backing the car in crowded places. Please watch your back and roll back slowly
- 5. Avoid sudden start and brake.
- 6. Please accelerate or decelerate the car according to the ground condition.
- 7. Do not turn the steering wheel too sharply at high speed.
- 8. Keep driving slowly straight up or straight down, not at one same angle when on slopes.