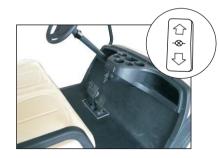

# WHOLE STRUCTURE AND SPECIFICATIONS

| 2-Sand box123-Cool box134-Rear tire cover145-Side mirror156-Windshield167-Windshield Frame178-Headlight /R189-Front Bumper19 | adlight base /L21-Acceleratorde cover sheetPedalar body cover22-Arm resteering wheel23-Front tireeering column24-Rear tirembination Switch25-Tail light /Lwer indicator26-Rear bumperake Pedal27-Tail light /Ry Switch28-Bag strap holderritch F/R29-Ballwasher |
|------------------------------------------------------------------------------------------------------------------------------|-----------------------------------------------------------------------------------------------------------------------------------------------------------------------------------------------------------------------------------------------------------------|
|------------------------------------------------------------------------------------------------------------------------------|-----------------------------------------------------------------------------------------------------------------------------------------------------------------------------------------------------------------------------------------------------------------|