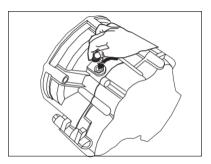

.1    | 1.264              |
| 60   | 15.6    | 1.268              |
| 50   | 10      | 1.272              |
| 40   | 4.4     | 1.276              |
| 30   | -1.1    | 1.280              |

# MAINTENANCE

Link the cables like in the picture  ${}_{\rm A\,2}$ 



# 🔔 WARNING

When installing the batteries:

Please carefully place the cables and make the m down, making sure the cables not crossover the vent caps Always remove the negative (-) cable from the motor controller first, and install it last.

Do not overtighten the battery nuts, because too much force will damage the battery case.







Check the oil level in the gearbox

Gearbox oil

1.Place the car on a horizontal level

- 2. Lift the cushion
- 3. Remove the oil plug
- 4. Pour in the gear oil slowly until it reaches the opening



| Re | commended oil : |
|----|-----------------|
| SA | E 90 gear oil   |
|    |                 |

Gear case capacity :

5. It is fine for the oil to overflow. Make it stop when it flows out. Foreign materials are forbidden from getting into the gearbox.

# MAINTENANCE

# CAUTION

Be sure the main switch is in the "off" position, before you check the Wheel or braking system.

## Tire Replacement



Take out the wheel nuts, after the car is totally still. Anything will be fine to prevent it moving.
 Elevate the car with a jack and take out the tire and the screw bolt.
 use the steps above conversely, when installing the tire

| 7         |                              | i |
|-----------|------------------------------|---|
| į         | Wheel nut tightening torque: |   |
| <br> <br> | 10