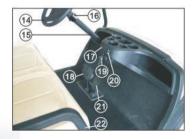

# WHOLE STRUCTURE AND SPECIFICATIONS

| 2-Sand box123-Cool box134-Rear tire cover145-Side mirror156-Windshield167-Windshield Frame178-Headlight /R189-Front Bumper19 | adlight base /L21-Acceleratorde cover sheetPedalar body cover22-Arm resteering wheel23-Front tireeering column24-Rear tirembination Switch25-Tail light /Lwer indicator26-Rear bumperake Pedal27-Tail light /Ry Switch28-Bag strap holderritch F/R29-Ballwasher |
|------------------------------------------------------------------------------------------------------------------------------|-----------------------------------------------------------------------------------------------------------------------------------------------------------------------------------------------------------------------------------------------------------------|
|------------------------------------------------------------------------------------------------------------------------------|-----------------------------------------------------------------------------------------------------------------------------------------------------------------------------------------------------------------------------------------------------------------|