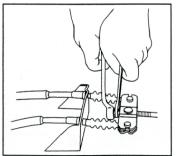

1 |

Braking Adjustment

This car's brake is adjustable. Make sure the break is functioning properly.

# A WARNING

Consult your Lvtong dealer before using the car, if you have any problem with the brake. Serious accidents can be caused by brake failure.







## CAUTION

Before adjusting the brake, tread the brake pedal several times to adjust the brakes.

To adjust the brake distance:

1. Remove the cover of the dash board

2. Check the brake pedal by

pressing it with two fingers with

proper force and measuring the forwarding distance of the pedal until resistance is felt.

> Brake pedal forwarding distance: 85-95mm (3.35-3.74 inch)

# A

## WARNING

Do not loosen the brake cables because of air leakage. This will affect the brake adjustment and result in the brakes malfunctioning.



# MAINTENANCE

# A WARNING

Do not fix the brake cable too tight as this can make the brake malfunction, and therefore lower down the brake performance.

## Periodic Maintenance Chart

It is necessary to check periodically for proper performance and safe operation.

## WARNING

Before maintenance, make sure that the main switch is off and the handbrake is on. Your local dealer or qualified technician is responsible for it.

C=Check CA=CheckAdjust R=Replace S=Service CL=CleanandLubricate L=Lubricate

|                                                      | Remarks                                                                  | Pre-<br>Operation | 20 rounds<br>20 hours<br>20 hours<br>160kms(<br>Every<br>Month) | 125<br>rounds<br>125 hours<br>600 miles<br>1000kms (<br>Every 6 | 250 hours