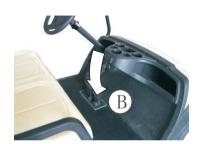

# WHOLE STRUCTURE AND SPECIFICATIONS

| 2-Sand box123-Cool box134-Rear tire cover145-Side mirror156-Windshield167-Windshield Frame178-Headlight /R189-Front Bumper19 | adlight base /L21-Acceleratorde cover sheetPedalar body cover22-Arm resteering wheel23-Front tireeering column24-Rear tirembination Switch25-Tail light /Lwer indicator26-Rear bumperake Pedal27-Tail light /Ry Switch28-Bag strap holderritch F/R29-Ballwasher |
|------------------------------------------------------------------------------------------------------------------------------|-----------------------------------------------------------------------------------------------------------------------------------------------------------------------------------------------------------------------------------------------------------------|
|------------------------------------------------------------------------------------------------------------------------------|-----------------------------------------------------------------------------------------------------------------------------------------------------------------------------------------------------------------------------------------------------------------|