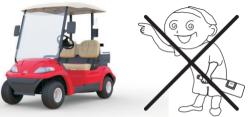

3. Do not OVERLOAD.

4. Do not drive the car while intoxicated, this could restrict the driver's vision and judgement.