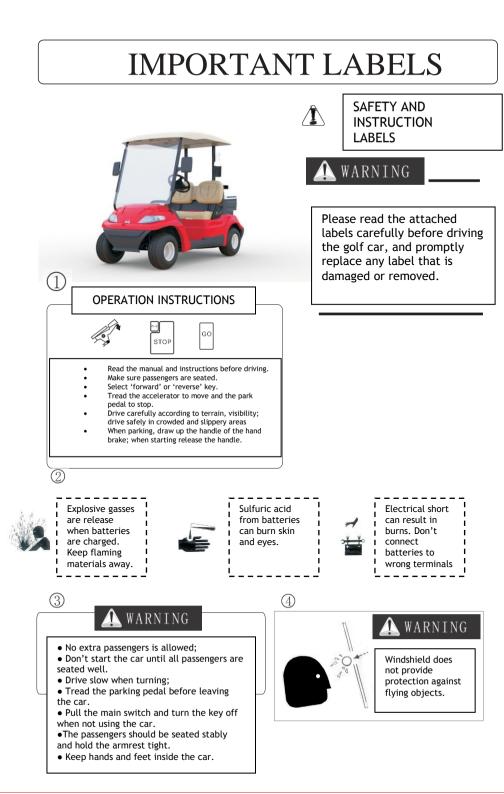

## 🛝 WARNING

Failure to follow WARNING instructions could result in severe injury or death of the golf car passengers, bystanders, or the person driving the golf car.

## 🔔 WARNING

Read and understand this manual completely before operating your golf car.

# SAFETY OPERATION

Before operating :

1. Read this manual and all the other operations or labels marked on the car body before operating.

2. Only authorized people should drive the car and only in designated areas.