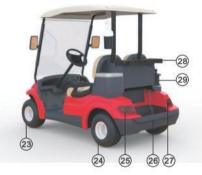

# WHOLE STRUCTURE AND SPECIFICATIONS

| 2-Sand box123-Cool box134-Rear tire cover145-Side mirror156-Windshield167-Windshield Frame178-Headlight /R189-Front Bumper19 | adlight base /L21-Acceleratorde cover sheetPedalar body cover22-Arm resteering wheel23-Front tireeering column24-Rear tirembination Switch25-Tail light /Lwer indicator26-Rear bumperake Pedal27-Tail light /Ry Switch28-Bag strap holderritch F/R29-Ballwasher |
|------------------------------------------------------------------------------------------------------------------------------|-----------------------------------------------------------------------------------------------------------------------------------------------------------------------------------------------------------------------------------------------------------------|
|------------------------------------------------------------------------------------------------------------------------------|-----------------------------------------------------------------------------------------------------------------------------------------------------------------------------------------------------------------------------------------------------------------|