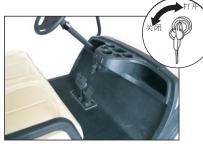

# WHOLE STRUCTURE AND SPECIFICATIONS

| 2-Sand box123-Cool box134-Rear tire cover145-Side mirror156-Windshield167-Windshield Frame178-Headlight /R189-Front Bumper19 | adlight base /L21-Acceleratorde cover sheetPedalar body cover22-Arm resteering wheel23-Front tireeering column24-Rear tirembination Switch25-Tail light /Lwer indicator26-Rear bumperake Pedal27-Tail light /Ry Switch28-Bag strap holderritch F/R29-Ballwasher |
|------------------------------------------------------------------------------------------------------------------------------|-----------------------------------------------------------------------------------------------------------------------------------------------------------------------------------------------------------------------------------------------------------------|
|------------------------------------------------------------------------------------------------------------------------------|-----------------------------------------------------------------------------------------------------------------------------------------------------------------------------------------------------------------------------------------------------------------|