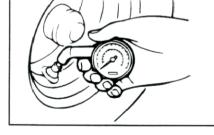

ATION CHECKLIST**

Before each use please check the following:

-Batteries

-Tire condition

-Steering System

-Back-up Buzzer

-Pedal Operation

-Body and chassis

#### SEAT

Open the seat for checking and servicing.

# PREOPERATION

## BATTERY

Charge batteries before every use. See charging steps in chapter 6.

Check that the batteries are held securely in place to prevent the batteries from vibration or jarring. Also check that no prevent battery acid from spilling from the battery. Check the battery terminals for corrosion.

#### TIRE CONDITION

Check the tire air pressure before the operation of car.

Tire pressure 2 5 P S I

| Tire wear l |                                 |  |
|-------------|---------------------------------|--|
| Check the t | re surfac<br>bedded<br>ears dow |  |





A Wear limit

# **PREOPERATION**



Steering system

Check the steering system if there is too much empty steering

A. Move the steering wheel up and down, front and back

B. Turn the steering wheel left or right, if you find too much empty steering or hear noise, it means some parts wrong and please contact dealer immediately.

Reverse alarm Turn the F/R switch to "R" for checking reverse alarm

**Pedal operation** Check the pedal's operation, if it's abnormal, contact dealer immediately.

Brake pedal

When you step down the pedal, you feel it, release it to be original position.

A Brake Pedal



 $\widehat{\mathbf{B}}$ ) Accelerator Pedal

🔔 WARNING

Before checking the accelerator pedal turn off the main switch.

# MAINTENANCE

## BATTERY CARE

## \Lambda WARNING

Battery electroly