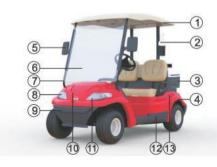

# WHOLE STRUCTURE AND SPECIFICATIONS

| 2-Sand box123-Cool box134-Rear tire cover145-Side mirror156-Windshield167-Windshield Frame178-Headlight /R189-Front Bumper19 | adlight base /L21-Acceleratorde cover sheetPedalar body cover22-Arm resteering wheel23-Front tireeering column24-Rear tirembination Switch25-Tail light /Lwer indicator26-Rear bumperake Pedal27-Tail light /Ry Switch28-Bag strap holderritch F/R29-Ballwasher |
|------------------------------------------------------------------------------------------------------------------------------|-----------------------------------------------------------------------------------------------------------------------------------------------------------------------------------------------------------------------------------------------------------------|
|------------------------------------------------------------------------------------------------------------------------------|-----------------------------------------------------------------------------------------------------------------------------------------------------------------------------------------------------------------------------------------------------------------|