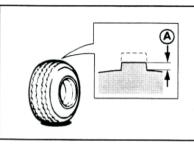

ION CHECKLIST**

Before each use please check the following:

-Batteries

-Tire condition

-Steering System

-Back-up Buzzer

-Pedal Operation

-Body and chassis

#### SEAT

Open the seat for checking and servicing.

# PREOPERATION

## BATTERY

Charge batteries before every use. See charging steps in chapter 6.

Check that the batteries are held securely in place to prevent the batteries from vibration or jarring. Also check that no prevent battery acid from spilling from the battery. Check the battery terminals for corrosion.

#### TIRE CONDITION

Check the tire air pressure before the operation of car.

Tire pressure 2 5 P S I

| Tire wear l |                                 |  |
|-------------|---------------------------------|--|
| Check the t | re surfac<br>bedded<br>ears dow |  |





A Wear limit

# **PREOPERATION**



Steering system

Check the steering system if there is too much empty steering

A. Move the steering wheel up and down, front and back

B. Turn the steering wheel left or right, if you find too much empty steering or hear noise, it means some parts wrong and please contact dealer immediately.

Reverse alarm Turn the F/R switch to "R" for checking reverse alarm

**Pedal operation** Check the pedal's operation, if it's abnormal, contact dealer immediately.

Brake pedal

When you step down the pedal, you feel it, release it to be original position.

A Brake Pedal



 $\widehat{\mathbf{B}}$ ) Accelerator Pedal

🔔 WARNING

Before checking the accelerator pedal turn off the main switch.

# MAINTENANCE

## BATTERY CARE

## \Lambda WARNING

Battery electrolyte