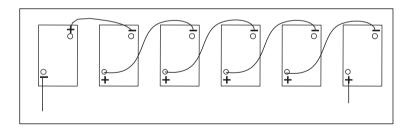

## (LT-A627.2)Whole car specifications (standard): detailed specification refers to actual contract

| THI                |                          |                | El                | controller          | Curtis cont                            | roller 1266A-5201/275A (USA Brand)                                               |  |  |
|--------------------|--------------------------|----------------|-------------------|---------------------|----------------------------------------|----------------------------------------------------------------------------------|--|--|
|                    |                          |                | Electronic system | battery             | Lead acid                              | battery 8V x 6pcs 140AH 5Hr Rate                                                 |  |  |
|                    |                          |                | Motor H           |                     | High effici                            | High efficient Sepex ADC 3.7 KW motor                                            |  |  |
|                    |                          | Syst charger   |                   | Intelligent         | charger48V,20A                         |                                                                                  |  |  |
|                    |                          | em             | Accelerator       | Electrical a        | ccelerator 48V input, Hall output 0-5V |                                                                                  |  |  |
|                    | Wind shield              | Organic glass  | 6                 |                     | Top roof                               | ABS plastic vacuum forming                                                       |  |  |
| Bo                 | Seat                     | Leather        |                   |                     | Floor                                  | Rubber sliding proof mat<br>Twowaygearsteering system, automatically backlash    |  |  |
| bc                 | Side mirror              | L & R side 1   | nirrors           |                     | Steering<br>system                     | compensation                                                                     |  |  |
| γ                  | Light&signal             | 48V/12-300V    | W Front li        | ght, turning light, | rear combo li                          | ghts, horn, reverse buzz                                                         |  |  |
| 10                 | Body                     | PP plastic in  | iection           |                     | chassis                                | High tensile steel welding structure, electrophoresis<br>treatment for anti-rust |  |  |
| Body configuration | Dash board               | PP plastic in  | ection, po        | wer indicator, he   | ad light switch                        | , turning light switch, key switch, F/R switch                                   |  |  |
| ng                 | Brake                    | rear drum +    | combo bra         | ike pedal parking   |                                        |                                                                                  |  |  |
| ra                 | Front Suspension         | Spring+hydr    | aulic shoc        | k absorber, indep   | endent suspen                          | sion                                                                             |  |  |
| tic                | Rear suspension          | Excellent tra  | nsaxle, ge        | ar ratio 12.31:1.1  | alf independe                          | nt suspension + hydraulic shock absorber                                         |  |  |
| n                  | Wheel & tire             |                |                   | -8+tire (452mm)     | -                                      |                                                                                  |  |  |
|                    | Loading staff            | 2 persons ( in | aludina d         | rivor)              |                                        |                                                                                  |  |  |
| 1 0                | specifica                | -              | iciuunig u        | livel)              |                                        |                                                                                  |  |  |
|                    | imension:                |                |                   |                     | 240                                    | 0*1200*1800mm                                                                    |  |  |
|                    | wheelbase                |                |                   |                     | 1650mm                                 |                                                                                  |  |  |
|                    | veight(incl              | uding h        | atter)            |                     | 470kg                                  |                                                                                  |  |  |
|                    |                          |                | iller)            |                     |                                        | 50kg                                                                             |  |  |
|                    | oad capaci               | ty             |                   |                     |                                        | •                                                                                |  |  |
|                    | nax speed                |                |                   |                     |                                        | 24km/h                                                                           |  |  |
|                    | nileage                  |                |                   |                     |                                        | 100km/h(level road)                                                              |  |  |
|                    | nin turning              |                |                   |                     | 2.9n                                   | n                                                                                |  |  |
|                    | nax climbi               |                | у                 |                     | 25%                                    |                                                                                  |  |  |
|                    | nin clearan              |                |                   |                     | 100                                    |                                                                                  |  |  |
|                    | brake dist               | ance           |                   |                     |                                        | <6m                                                                              |  |  |
|                    | tread                    |                |                   |                     | fron                                   | t900mm/rear 1000mm                                                               |  |  |
| 2.b                | attery s                 | pecitic        | atio              | n                   | land                                   | acid battery                                                                     |  |  |
| 2.1 b              | attery type              | 9              |                   |                     | lead acid battery                      |                                                                                  |  |  |
|                    | olume                    |                |                   |                     | 140Ah                                  |                                                                                  |  |  |
|                    | voltage                  |                |                   |                     | 48V                                    | ·                                                                                |  |  |
|                    | notor sp                 | ecifica        | tion              |                     |                                        |                                                                                  |  |  |
|                    | •                        |                |                   |                     | DC                                     | series motor                                                                     |  |  |
|                    | notor type<br>ated power | r              |                   |                     | 3.7                                    |                                                                                  |  |  |
|                    | ated rotati              |                |                   |                     | 250                                    | 0r/min                                                                           |  |  |
|                    | rated volta              |                |                   |                     | 48                                     |                                                                                  |  |  |
|                    | ated curren              |                |                   |                     |                                        |                                                                                  |  |  |
| 25 T               | aleu currei              | ICV            |                   |                     | 105A                                   |                                                                                  |  |  |
|                    | ation                    |                |                   |                     | 15n                                    | ain                                                                              |  |  |